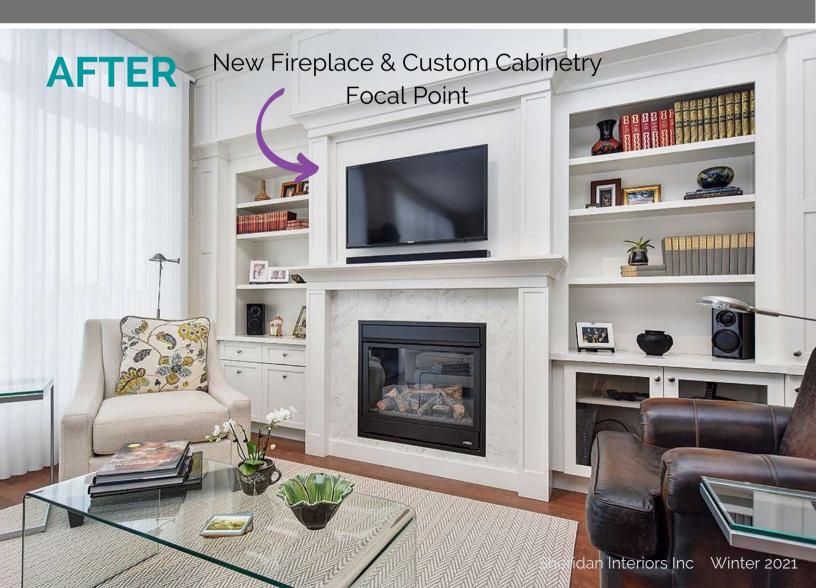

## What We Did

FILE cabinets incorporated on left side of fireplace

Glass front cabinets for AV peripherals

LIFT UP doors across the top for add'l off-season storage

Stacked cabinets with lighting for 'pretty' storage

Glass tile backsplash to add some shimmer and reflect the light + undercabinet lighting

Added an ISLAND for extra prep space plus snack bar and tucked m/wave under the counter to reduce visual clutter overall.

Extended line of cabinets beyond what was in the building plans for more counter space and extra accessible drawer storage

#### Kept the swivel stools upgraded fabric.