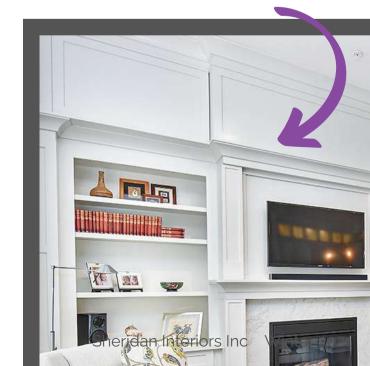

## What We Did

FILE cabinets incorporated on left side of fireplace

Glass front cabinets for AV peripherals

LIFT UP doors across the top for add'l off-season storage

Stacked cabinets with lighting for 'pretty' storage