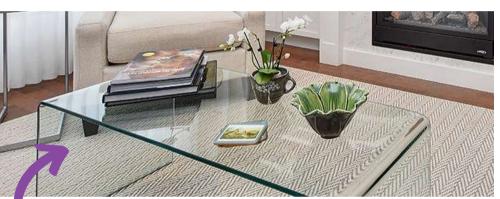

# BLENDING OLD & NEW

Softened the large expanse of windows with floor to ceiling sheer verticals

Acrylic 'see-through' coffee table to keep things light and airy in this small living room

Re-purposed the beautifully patina'd leather chair in the space for the Mr.