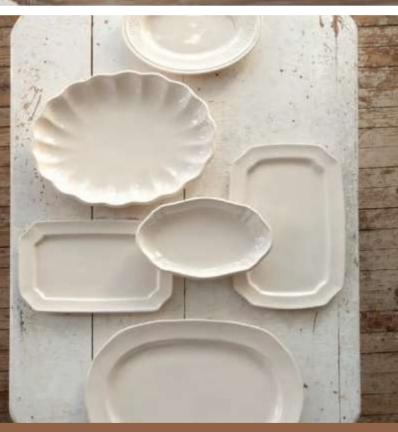

# ACCESSORIES ...your home's Best Friend These new ceramic lidded vessels made in Portugal reflect the profile of oldworld carnival tents and will create a

magical landscape on any surface as a single vase or in a trio.