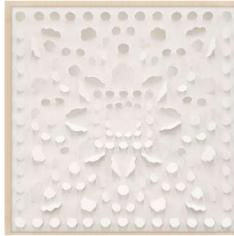

### **TRENDING**

Wallpaper & Murals
Organic Bloom
11 yard roll \$250.00

STRINGS ATTACHED LOUNGE CHAIR from \$3979.00

PEONIE BLOOMS from \$ \$175.00

# Organic

- Texture
- Neutrals
- Raw Wood
- Plants
- Soft shapes

WOOD MIRROR 39" diam x 4" \$ 1279.00