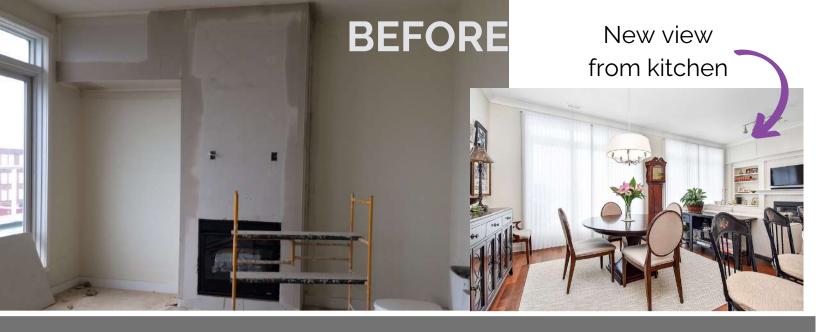

# RUSTIC Refinements

that are well-worn and always well loved!

Clients have an appreciation for classical architecture and interiors, and this new condo was lacking in both. So with a lot of planning, and millwork, we transformed this 'loft' style condo into a classic city pied-a-terre. We cleverly combined some of their antique pieces of furniture and accessories with new transitional pieces for a condo that blends old and new perfectly. Warm, inviting and classically timeless.

## What We Did

FILE cabinets incorporated on left side of fireplace

Glass front cabinets for AV peripherals

LIFT UP doors across the top for add'l off-season storage

Stacked cabinets with lighting for 'pretty' storage