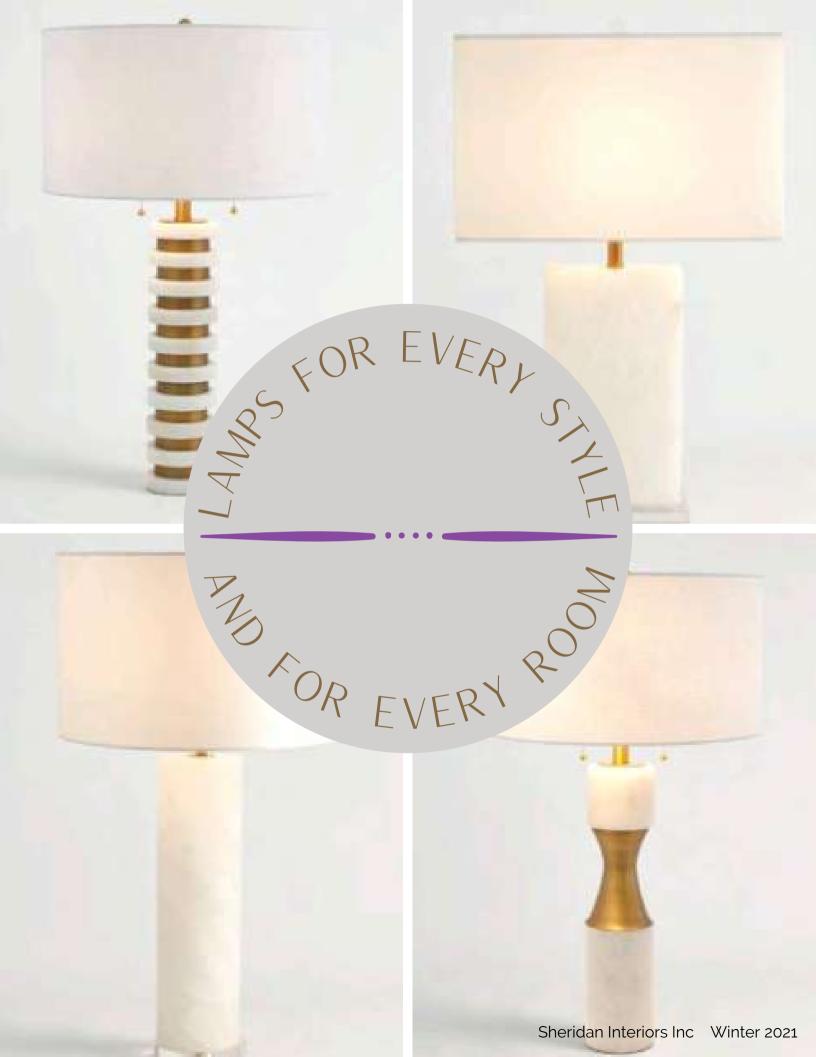

### 10 ACCESSORIES

Introducing the latest handmade and bespoke vases and urns from select european artists.

# ACCESSORIES ...your home's Best Friend These new ceramic lidded vessels made in Portugal reflect the profile of oldworld carnival tents and will create a

magical landscape on any surface as a single vase or in a trio.

# OBJET Creating small vignettes and joyful 'moments' whenever you walk in the room.

Continuing with the WINTER WHITE theme, we have a wide selection of original and reproduction art available in a variety of sizes to suit any decor.