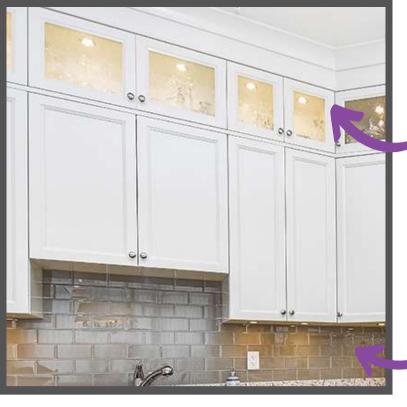

## What We Did

FILE cabinets incorporated on left side of fireplace

Glass front cabinets for AV peripherals

LIFT UP doors across the top for add'l off-season storage

Stacked cabinets with lighting for 'pretty' storage

Glass tile backsplash to add some shimmer and reflect the light + undercabinet lighting

Added an ISLAND for extra prep space plus snack bar and tucked m/wave under the counter to reduce visual clutter overall.