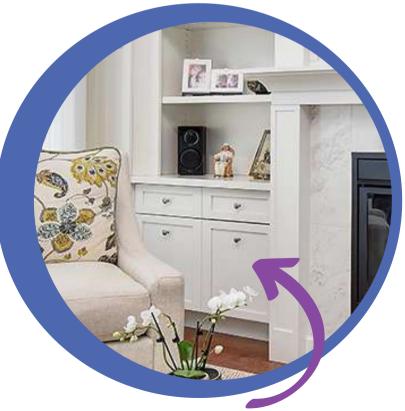

## What We Did

FILE cabinets incorporated on left side of fireplace

Glass front cabinets for AV peripherals

LIFT UP doors across the top for add'l off-season storage

Stacked cabinets with lighting for 'pretty' storage