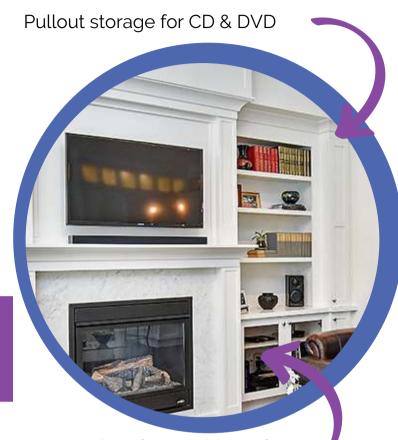

## What We Did

FILE cabinets incorporated on left side of fireplace

Glass front cabinets for AV peripherals

LIFT UP doors across the top for add'l off-season storage

Stacked cabinets with lighting for 'pretty' storage

Glass tile backsplash to add some shimmer and reflect the light + undercabinet lighting

Added an ISLAND for extra prep space plus snack bar and tucked m/wave under the counter to reduce visual clutter overall.