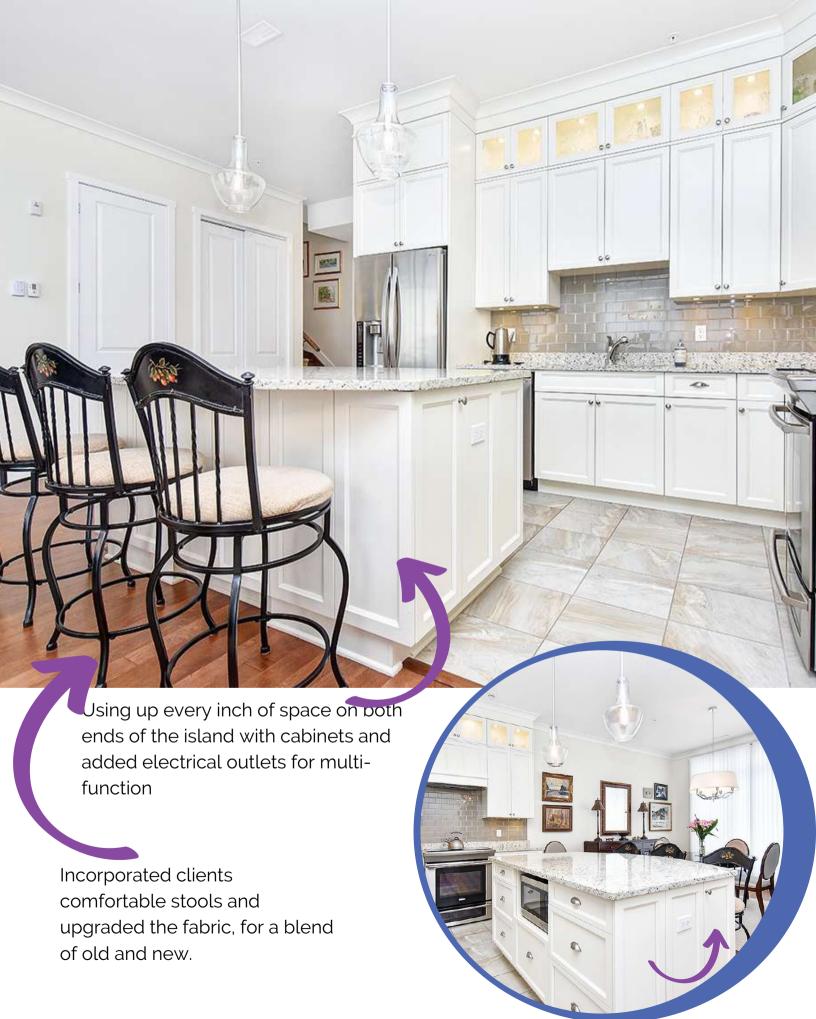

Glass tile backsplash to add some shimmer and reflect the light + undercabinet lighting

Added an ISLAND for extra prep space plus snack bar and tucked m/wave under the counter to reduce visual clutter overall.

#### Kept the swivel stools upgraded fabric.