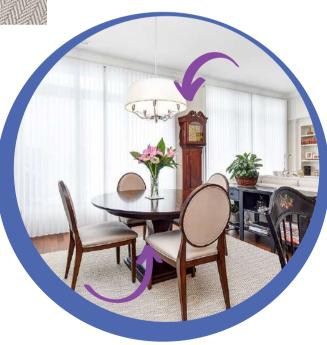

Blended antique antique grandfather clock, and some of the clients earlier pieces with newer transitional pieces for a cohesive and warm, inviting room

To learn more about our design services and product lines, give us a call or visit our website by clicking on our logo below.