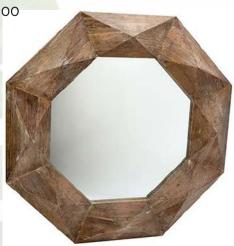

# Organic

- Texture
- Neutrals
- Raw Wood
- Plants
- Soft shapes

WOOD MIRROR 39" diam x 4" \$ 1279.00