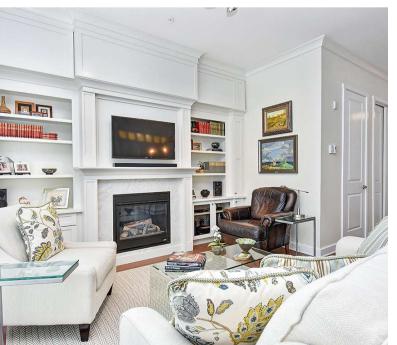

# RUSTIC Refinements

that are well-worn and always well loved!

Clients have an appreciation for classical architecture and interiors, and this new condo was lacking in both. So with a lot of planning, and millwork, we transformed this 'loft' style condo into a classic city pied-a-terre. We cleverly combined some of their antique pieces of furniture and accessories with new transitional pieces for a condo that blends old and new perfectly. Warm, inviting and classically timeless.

# BLENDING OLD & NEW

Softened the large expanse of windows with floor to ceiling sheer verticals

Acrylic 'see-through' coffee table to keep things light and airy in this small living room

Re-purposed the beautifully patina'd leather chair in the space for the Mr.

Blended antique antique grandfather clock, and some of the clients earlier pieces with newer transitional pieces for a cohesive and warm, inviting room

To learn more about our design services and product lines, give us a call or visit our website by clicking on our logo below.