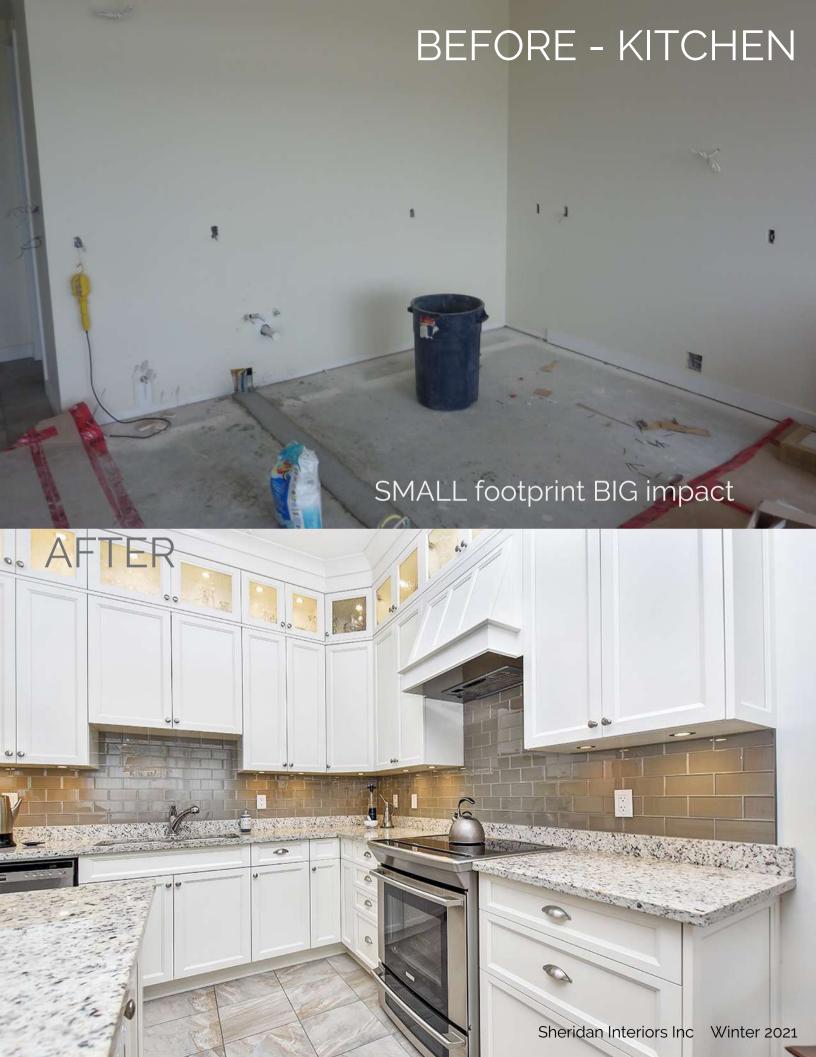

# RUSTIC Refinements

that are well-worn and always well loved!

Clients have an appreciation for classical architecture and interiors, and this new condo was lacking in both. So with a lot of planning, and millwork, we transformed this 'loft' style condo into a classic city pied-a-terre. We cleverly combined some of their antique pieces of furniture and accessories with new transitional pieces for a condo that blends old and new perfectly. Warm, inviting and classically timeless.

## What We Did

FILE cabinets incorporated on left side of fireplace

Glass front cabinets for AV peripherals

LIFT UP doors across the top for add'l off-season storage

Stacked cabinets with lighting for 'pretty' storage

Glass tile backsplash to add some shimmer and reflect the light + undercabinet lighting

Added an ISLAND for extra prep space plus snack bar and tucked m/wave under the counter to reduce visual clutter overall.

Extended line of cabinets beyond what was in the building plans for more counter space and extra accessible drawer storage

#### Kept the swivel stools upgraded fabric.