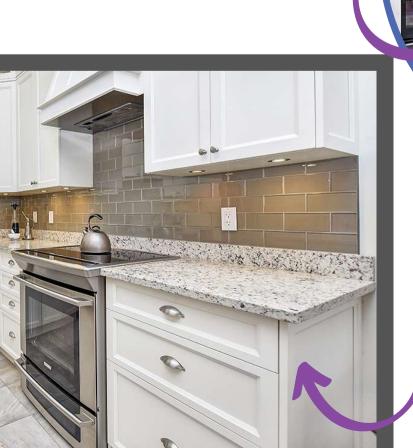

Glass tile backsplash to add some shimmer and reflect the light + undercabinet lighting

Added an ISLAND for extra prep space plus snack bar and tucked m/wave under the counter to reduce visual clutter overall.

Extended line of cabinets beyond what was in the building plans for more counter space and extra accessible drawer storage