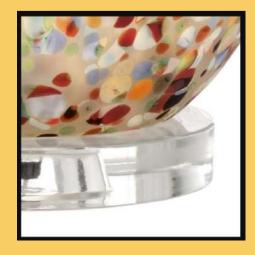

### **BRIGHT SPOT**

Multi-Colour Glass uplight with clear acrylic base. Sculptural & Functional. 20" high x 14" diam

As seen in cover photo