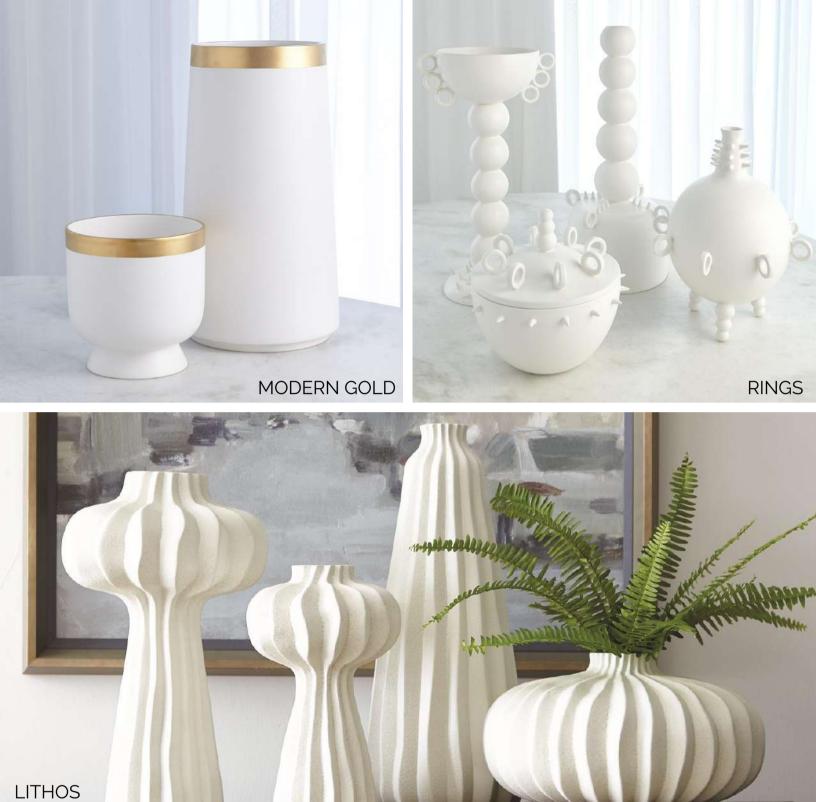

#### ACCESSORIES ...your home's Best Friend

These new ceramic lidded vessels made in Portugal reflect the profile of oldworld carnival tents and will create a magical landscape on any surface as a single vase or in a trio.

**OBJET**Creating small vignettes and joyful 'moments' whenever you walk in the room.

Sheridan Interiors Inc Winter 2021