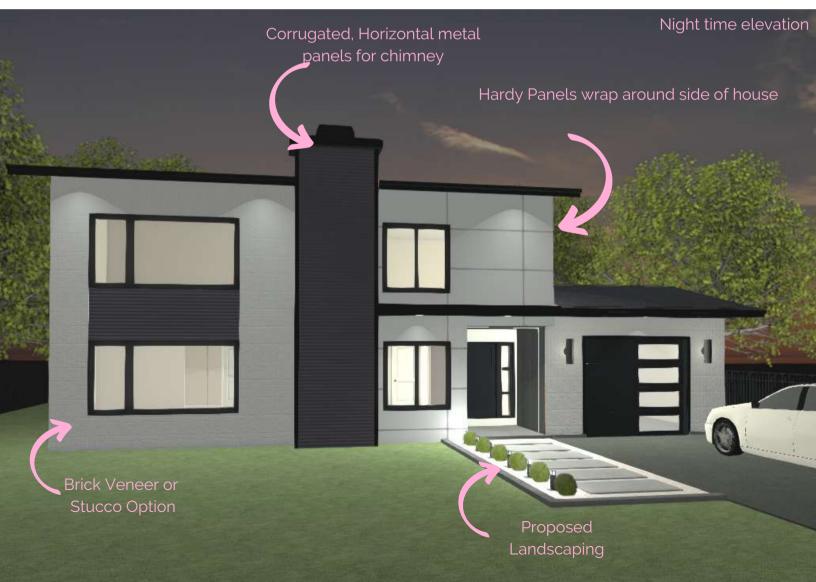

- -Corrugated Metal Panels for chimney stack
- -White brick veneer or Stucco for left portion of front of house and wrapped around side
- -Smooth Hardi Panels for right portion of house and wrapped around side in a custom colour
- -Black/Charcoal vertical aluminium siding for portico
- -LED Light channel going up one side and across top of entrance
- -Daylighting canopy to connect garage to chimney and give presence, and balance out the front entry

### Options

Here's a look at one of the proposed material and colour combination. This one has more of a mid-century vibe, and also fit in well with the neighbouring houses.

i provided a lot more detail than just these renderings, and we discussed the different finishes for the back of the house, how to best cap off the chimney with modern chimney caps, lighting options and I provided a complete set of specifications for their contractor.