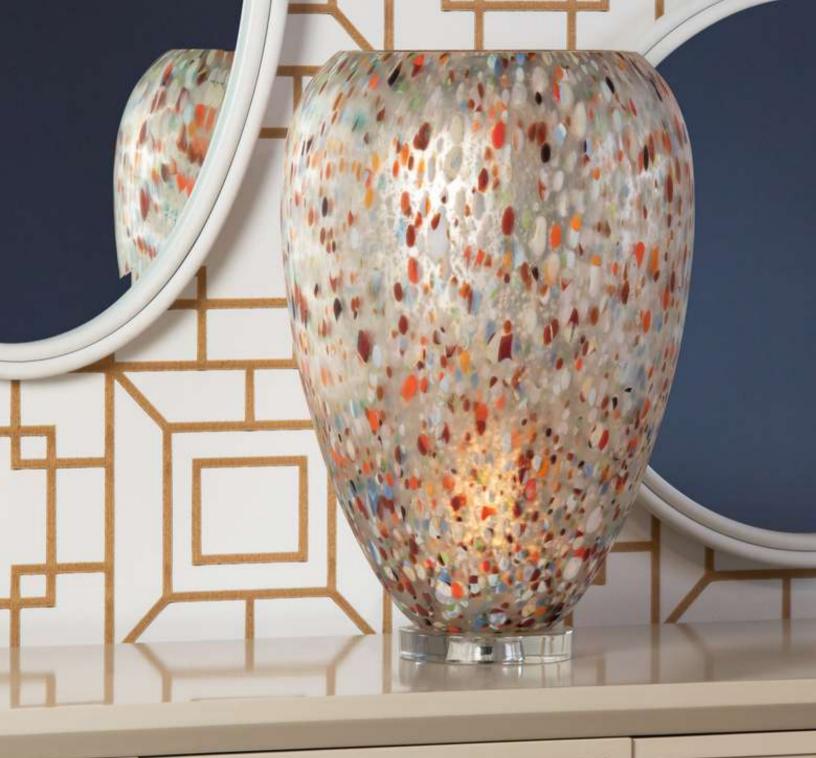

### **BRIGHT SPOT**

Multi-Colour Glass uplight with clear acrylic base. Sculptural & Functional. 20" high x 14" diam

As seen in cover photo