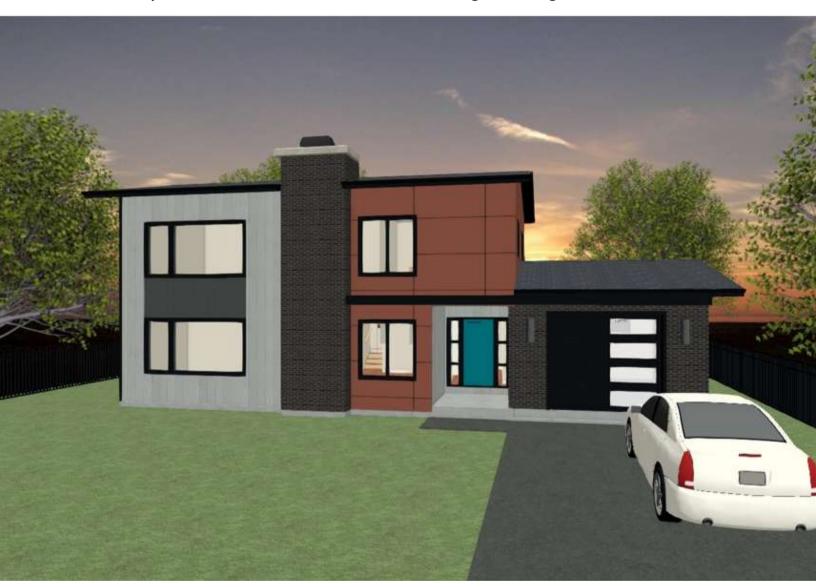

I ended up with 9 different possibilities of combination of materials and colours.

### Options

Here's a look at one of the proposed material and colour combination. This one has more of a mid-century vibe, and also fit in well with the neighbouring houses.

i provided a lot more detail than just these renderings, and we discussed the different finishes for the back of the house, how to best cap off the chimney with modern chimney caps, lighting options and I provided a complete set of specifications for their contractor.