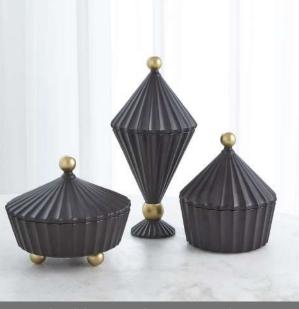

#### ACCESSORIES ...your home's Best Friend

These new ceramic lidded vessels made in Portugal reflect the profile of oldworld carnival tents and will create a magical landscape on any surface as a single vase or in a trio.

**OBJET**Creating small vignettes and joyful 'moments' whenever you walk in the room.

Sheridan Interiors Inc Winter 2021