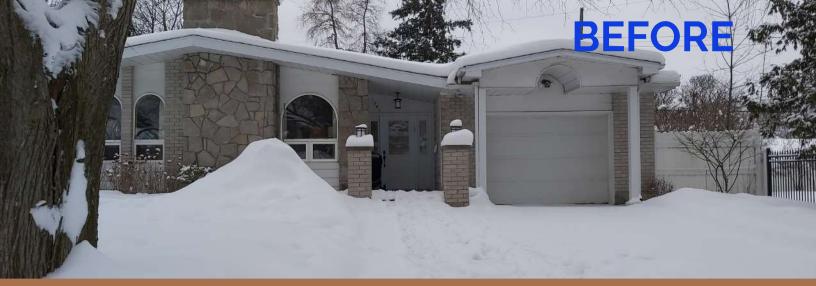

Sheridan Interiors Inc Summer 2021

They loved their neighborhood and neighbors, proximity to work and services, and the family had put down roots in this area and didn't want to give that up. They'd already had plans drawn up for the renovation by the time they contacted me, but were in 'overwhelm' mode about selecting and coordinating exterior materials. After consulting with the clients in determining the style they were looking for, I put together several options for their project. The renderings below show what the final outcome will be.

### Options

Here's a look at one of the proposed material and colour combination. This one has more of a mid-century vibe, and also fit in well with the neighbouring houses.

i provided a lot more detail than just these renderings, and we discussed the different finishes for the back of the house, how to best cap off the chimney with modern chimney caps, lighting options and I provided a complete set of specifications for their contractor.