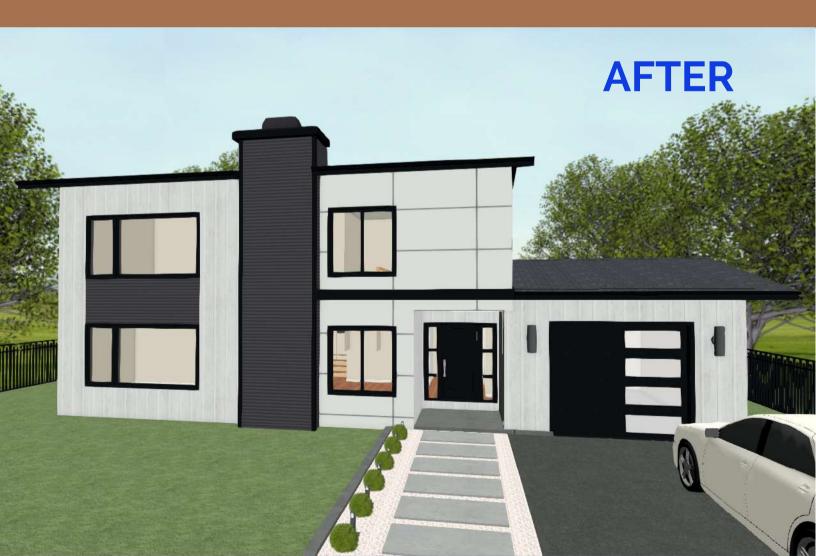

Sheridan Interiors Inc Summer 2021

They loved their neighborhood and neighbors, proximity to work and services, and the family had put down roots in this area and didn't want to give that up. They'd already had plans drawn up for the renovation by the time they contacted me, but were in 'overwhelm' mode about selecting and coordinating exterior materials. After consulting with the clients in determining the style they were looking for, I put together several options for their project. The renderings below show what the final outcome will be.

- -Corrugated Metal Panels for chimney stack
- -White brick veneer or Stucco for left portion of front of house and wrapped around side
- -Smooth Hardi Panels for right portion of house and wrapped around side in a custom colour
- -Black/Charcoal vertical aluminium siding for portico
- -LED Light channel going up one side and across top of entrance
- -Daylighting canopy to connect garage to chimney and give presence, and balance out the front entry

### Options

Here's a look at one of the proposed material and colour combination. This one has more of a mid-century vibe, and also fit in well with the neighbouring houses.

i provided a lot more detail than just these renderings, and we discussed the different finishes for the back of the house, how to best cap off the chimney with modern chimney caps, lighting options and I provided a complete set of specifications for their contractor.